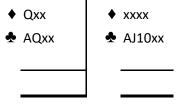

Partner opens 1 Diamond

| 11 | φ×         | ХX     | <b>★</b> | Kxx   | 12 |  |
|----|------------|--------|----------|-------|----|--|
|    | <b>Y</b> × | ΧX     | *        | Kx    |    |  |
|    | <b>♦</b> / | Ахх    | <b>♦</b> | Qxx   |    |  |
|    | ♣ k        | (QJxxx | *        | AJ10x | х  |  |
|    |            |        |          |       | _  |  |
|    |            |        |          |       |    |  |